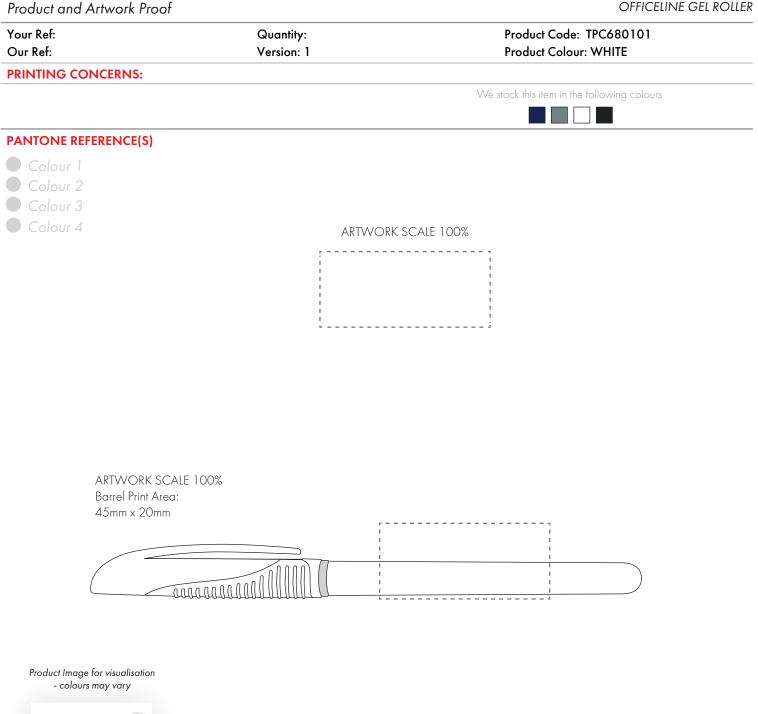

The dashed line is to demonstrate print area and will not appear on your printed item